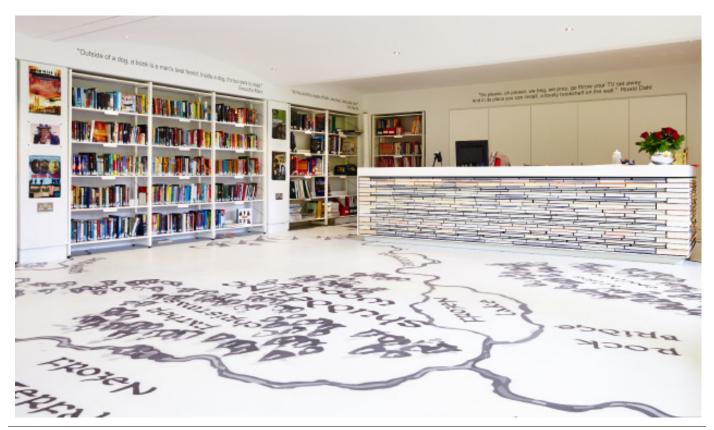

**DesignSphere:** A truly unique option, the Sphere8 DesignSphere floor can incorporate any design - using innovative systems to include any chosen image into a Sphere8 floor build-up that is creative yet practical.

## CREATE SOMETHING UNIQUE

A seamless canvas for any design
Suitable in commercial and residential spaces
Can be re-sealed to refresh the surface
Incorporate your digital design

•Almost any colour possible